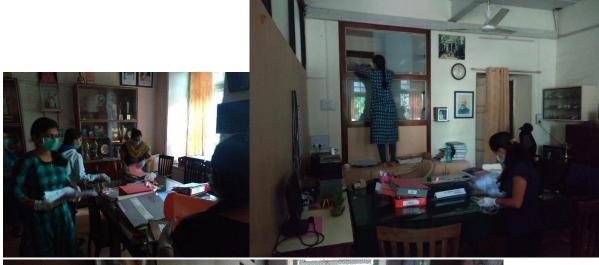

## Report of Swachhta Pakhwada

NSS and NCC organized swachhta drive under scheme of ministry of Youth Affairs and Sport, Department of Youth Affairs, Government of India. Our college building is heritage building, we planned organize swachhta drive at our heritage building. On 8<sup>th</sup> August and 11<sup>th</sup> August 2018 NSS and NCC students worked voluntarily. 120 NSS volunteers and 40 NCC cadets work properly. All volunteers worked three to four hours devotionally. We planned to disposal and reorganization of documents from the places of college office, Laboratories, departments, IQAC room, Staff Room etc. With the help of administrative staff, teaching staff, volunteers collected around 2500kg rough papers, Scraps, out dated documents etc.