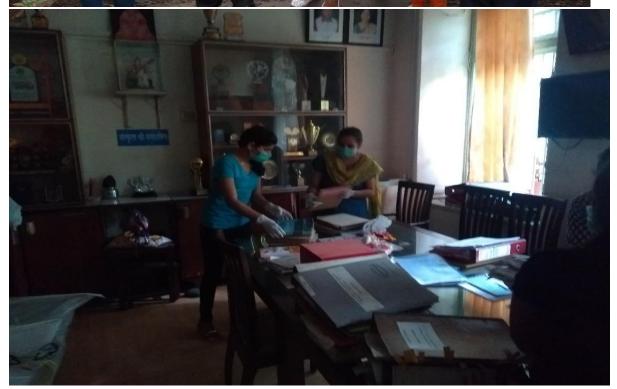

## Report of Swachhta Pakhwada

NSS and NCC organized swachhta drive under scheme of ministry of Youth Affairs and Sport, Department of Youth Affairs, Government of India. Our college building is heritage building, we planned organize swachhta drive at our heritage building. On 8<sup>th</sup> August and 11<sup>th</sup> August 2018 NSS and NCC students worked voluntarily. 120 NSS volunteers and 40 NCC cadets work properly. All volunteers worked three to four hours devotionally. We planned to disposal and reorganization of documents from the places of college office, Laboratories, departments, IQAC room, Staff Room etc. With the help of administrative staff, teaching staff, volunteers collected around 2500kg rough papers, Scraps, out dated documents etc.