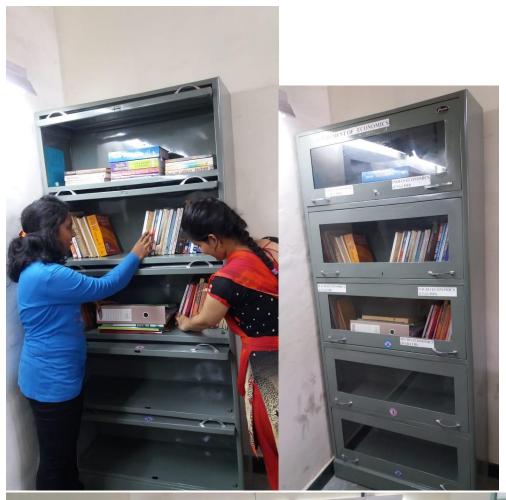

|                                          | 4 hrs |                                                                   | Mrs. Vasanti<br>Joshi     | Snehal Darekar  Surmayee Paturkar  Pooja Ghate  Rekha Parmar  Manali Talathi  Bhabyashree Dumbhare                    | Disposal of old documents                                                                                                                                     |
|------------------------------------------|-------------------------------------------|-------------------------------------------------------------------|---------------------------|-----------------------------------------------------------------------------------------------------------------------|---------------------------------------------------------------------------------------------------------------------------------------------------------------|
| 11/8/18                                  | 3 hrs 3 hrs 3 hrs 3 hrs                   | Econo<br>mics<br>Dept 43                                          | Dr. Rohini<br>Bhoite      | Kajal Shinde Tanvi Chavan Sonali Kale Akansha Padgham                                                                 | Disposal and reorganization of documents of the Eco. Dept                                                                                                     |
| 11/8/18                                  | 2 hrs                                     | English<br>Dept<br>Room<br>39                                     | Dr. Mrinalini<br>Ghatage  | Surmayee Paturkar                                                                                                     | Disposal and reorganization of documents of the Eng. Dept                                                                                                     |
| 11/8/18                                  | 1.5 hrs                                   | Psy.<br>Lab.                                                      | Dr. Manasee<br>Rajhans    | Sonal Pawane<br>Sayli Khedekar<br>Damini<br>Gujar<br>Aabha<br>Gandhi                                                  | Disposal of old tutorials, Project reports, Charts, Old files, Old bound Books etc.                                                                           |
| 11/08/201<br>8<br>11.00 am<br>to 2.00 pm | 3 Hours                                   | Room No. 20 and backsid e Area / Front Area of Room No 19 Near by | Dr. Shivdatta<br>Wavalkar | <ol> <li>Manisha Dhobi</li> <li>Neha Babar</li> <li>Swati Jadhav</li> <li>Jaya Gandhi</li> <li>Sana Shaikh</li> </ol> | Room Cleanliness,<br>front and backside<br>Area Cleanliness,<br>Exam dept. west<br>material shift on<br>visitor shed,<br>cleanliness of staff<br>room lockers |