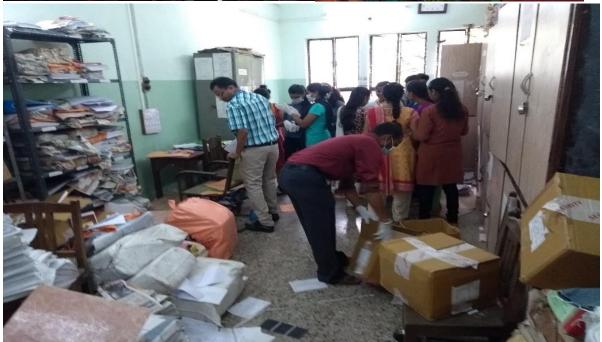

## Report of Swachhta Pakhwada

NSS and NCC organized swachhta drive under scheme of ministry of Youth Affairs and Sport, Department of Youth Affairs, Government of India. Our college building is heritage building, we planned organize swachhta drive at our heritage building. On 8<sup>th</sup> August and 11<sup>th</sup> August 2018 NSS and NCC students worked voluntarily. 120 NSS volunteers and 40 NCC cadets work properly. All volunteers worked three to four hours devotionally. We planned to disposal and reorganization of documents from the places of college office, Laboratories, departments, IQAC room, Staff Room etc. With the help of administrative staff, teaching staff, volunteers collected around 2500kg rough papers, Scraps, out dated documents etc.

|                                          | 4 hrs |                                                                   | Mrs. Vasanti<br>Joshi     | Snehal Darekar  Surmayee Paturkar  Pooja Ghate  Rekha Parmar  Manali Talathi  Bhabyashree Dumbhare                    | Disposal of old documents                                                                                                                                     |
|------------------------------------------|-------------------------------------------|-------------------------------------------------------------------|---------------------------|-----------------------------------------------------------------------------------------------------------------------|---------------------------------------------------------------------------------------------------------------------------------------------------------------|
| 11/8/18                                  | 3 hrs 3 hrs 3 hrs 3 hrs                   | Econo<br>mics<br>Dept 43                                          | Dr. Rohini<br>Bhoite      | Kajal Shinde Tanvi Chavan Sonali Kale Akansha Padgham                                                                 | Disposal and reorganization of documents of the Eco. Dept                                                                                                     |
| 11/8/18                                  | 2 hrs                                     | English<br>Dept<br>Room<br>39                                     | Dr. Mrinalini<br>Ghatage  | Surmayee Paturkar                                                                                                     | Disposal and reorganization of documents of the Eng. Dept                                                                                                     |
| 11/8/18                                  | 1.5 hrs                                   | Psy.<br>Lab.                                                      | Dr. Manasee<br>Rajhans    | Sonal Pawane<br>Sayli Khedekar<br>Damini<br>Gujar<br>Aabha<br>Gandhi                                                  | Disposal of old tutorials, Project reports, Charts, Old files, Old bound Books etc.                                                                           |
| 11/08/201<br>8<br>11.00 am<br>to 2.00 pm | 3 Hours                                   | Room No. 20 and backsid e Area / Front Area of Room No 19 Near by | Dr. Shivdatta<br>Wavalkar | <ol> <li>Manisha Dhobi</li> <li>Neha Babar</li> <li>Swati Jadhav</li> <li>Jaya Gandhi</li> <li>Sana Shaikh</li> </ol> | Room Cleanliness,<br>front and backside<br>Area Cleanliness,<br>Exam dept. west<br>material shift on<br>visitor shed,<br>cleanliness of staff<br>room lockers |