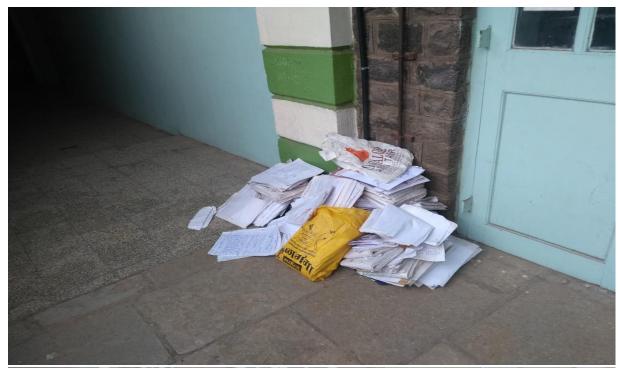

## Report of Swachhta Pakhwada

NSS and NCC organized swachhta drive under scheme of ministry of Youth Affairs and Sport, Department of Youth Affairs, Government of India. Our college building is heritage building, we planned organize swachhta drive at our heritage building. On 8<sup>th</sup> August and 11<sup>th</sup> August 2018 NSS and NCC students worked voluntarily. 120 NSS volunteers and 40 NCC cadets work properly. All volunteers worked three to four hours devotionally. We planned to disposal and reorganization of documents from the places of college office, Laboratories, departments, IQAC room, Staff Room etc. With the help of administrative staff, teaching staff, volunteers collected around 2500kg rough papers, Scraps, out dated documents etc.