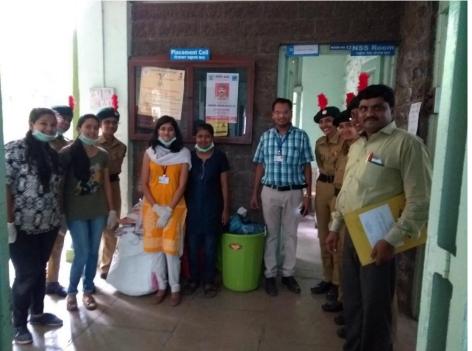

## Report of Swachhta Pakhwada

NSS and NCC organized swachhta drive under scheme of ministry of Youth Affairs and Sport, Department of Youth Affairs, Government of India. Our college building is heritage building, we planned organize swachhta drive at our heritage building. On 8<sup>th</sup> August and 11<sup>th</sup> August 2018 NSS and NCC students worked voluntarily. 120 NSS volunteers and 40 NCC cadets work properly. All volunteers worked three to four hours devotionally. We planned to disposal and reorganization of documents from the places of college office, Laboratories, departments, IQAC room, Staff Room etc. With the help of administrative staff, teaching staff, volunteers collected around 2500kg rough papers, Scraps, out dated documents etc.

#### NSS PO:

- 1) Mr. Ravindra Hande
- 2) Mr. Ashok Kokate
- 3) Dr. Prajakta Bhadgoankar

**ENCL: Photographs** 

| DATE &     | TOTAL   | AREA   | NAME OF THE  | NAMES OF THE      | NATURE OF           |
|------------|---------|--------|--------------|-------------------|---------------------|
| TIME       | DURATI  | OF     | FACULTY      | NSS/NCC STUDENT   | WORK                |
|            | ON IN   | CLEAN  | IN- CHARGE   | VOLUNTEERS        |                     |
|            | HOURS   | LINESS |              |                   |                     |
| 08/8/2018  | 3 hours | Examin | Mr. Ravindra | Bhagyada Gokhale  | Disposal of old     |
| 11.30am    | each    | ation  | Hande        | Mamta Malji       | Exam. Record,       |
| to 2.30 pm | student | Room   | Dr. Prajakta | Sakshi Shah       | answer sheets, old  |
|            |         |        | Bhadgaonkar  | Namrata Patki     | reports, old files, |
|            |         |        |              | Sonali Padyal     | useless stationary  |
|            |         |        |              | Kalyani Thakur    | etc.                |
|            |         |        |              | Sarika Dhebe      | Also record         |
|            |         |        |              | Pratiksha Gaikwad | maintaining in      |
|            |         |        |              | Apurva Patole     | shelf.              |
|            |         |        |              | Siddhi Upadhye    |                     |