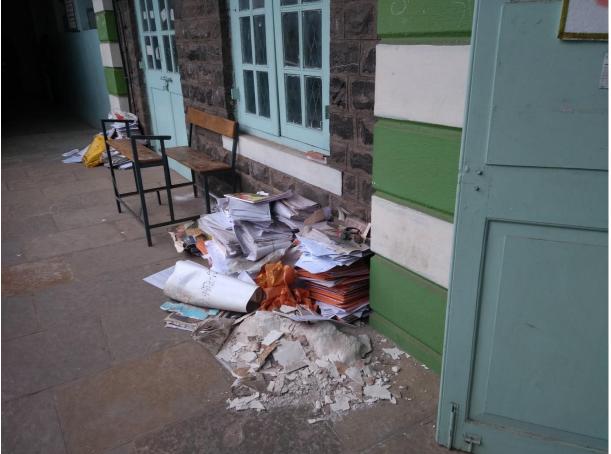

## Report of Swachhta Pakhwada

NSS and NCC organized swachhta drive under scheme of ministry of Youth Affairs and Sport, Department of Youth Affairs, Government of India. Our college building is heritage building, we planned organize swachhta drive at our heritage building. On 8<sup>th</sup> August and 11<sup>th</sup> August 2018 NSS and NCC students worked voluntarily. 120 NSS volunteers and 40 NCC cadets work properly. All volunteers worked three to four hours devotionally. We planned to disposal and reorganization of documents from the places of college office, Laboratories, departments, IQAC room, Staff Room etc. With the help of administrative staff, teaching staff, volunteers collected around 2500kg rough papers, Scraps, out dated documents etc.