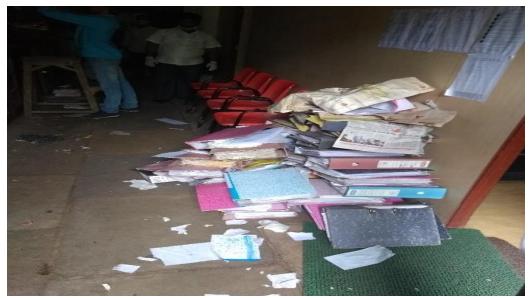

## Report of Swachhta Pakhwada

NSS and NCC organized swachhta drive under scheme of ministry of Youth Affairs and Sport, Department of Youth Affairs, Government of India. Our college building is heritage building, we planned organize swachhta drive at our heritage building. On 8<sup>th</sup> August and 11<sup>th</sup> August 2018 NSS and NCC students worked voluntarily. 120 NSS volunteers and 40 NCC cadets work properly. All volunteers worked three to four hours devotionally. We planned to disposal and reorganization of documents from the places of college office, Laboratories, departments, IQAC room, Staff Room etc. With the help of administrative staff, teaching staff, volunteers collected around 2500kg rough papers, Scraps, out dated documents etc.

| 11/08/201<br>8 | 2 Hours | Marathi<br>Depart<br>ment                     | Dr. Priya Jamkar<br>and Bhakti<br>Prabhudesai                                              | Pooja N Gunani<br>Ashwini B Rathod<br>Pooja L Nayak<br>Vaishnavi S Shelke<br>Vandana Kumari<br>Shradhha Wakode<br>Rasika Yenpure<br>Sapana Gavit                                                                                                  | Arrangement of Books and Cleanliness of Bookshelf                                                                                                                                   |
|----------------|---------|-----------------------------------------------|--------------------------------------------------------------------------------------------|---------------------------------------------------------------------------------------------------------------------------------------------------------------------------------------------------------------------------------------------------|-------------------------------------------------------------------------------------------------------------------------------------------------------------------------------------|
| 8/8/18         | 3 Hrs   | Jr<br>Collage<br>Exam<br>Dep<br>Room<br>no.19 | 1.Swanand<br>Khumbhar<br>2.Bhakti Sapkal<br>3.Sucheta<br>Wadekar<br>4.Prashant<br>Chowdary | Shamali Bhosale,Pradnya Tanpure,Sonali Shinde, Sonali Tamdande,Apurva jadhav,Aditi Patil, Diksha Gaiwad,Sneha Renuse,AryaMotgare, Pooja shirshat,Banu Shaikh,Sitam Mahur,Siddhi Dhadave, Rutuja Mankar,Anagha Pawar,Sandhya Ujgare,Rutuja Kumkar, | Cleaning, discarded files, Tutorials papers Envirnment project assignment, back dat record, cean the wal them for discard, The three years is packe preserved for further them for, |
| 11/8/18        | 6 hrs   | Office                                        | Mughada,Jaishri<br>,Koli,                                                                  | Pradnya Tanpure,Sonali Shinde,Aditi Patil,Apurva Jadhav,Dipali Mali,Diksha Gaikwad,Sneha Renuse,Arya Mothare,Pooja                                                                                                                                | Arrangement of Files ,Discarded the outdated files ,,Cleaned the cupboard.                                                                                                          |