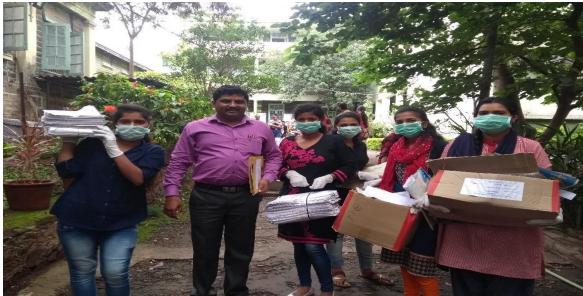

## Report of Swachhta Pakhwada

NSS and NCC organized swachhta drive under scheme of ministry of Youth Affairs and Sport, Department of Youth Affairs, Government of India. Our college building is heritage building, we planned organize swachhta drive at our heritage building. On 8<sup>th</sup> August and 11<sup>th</sup> August 2018 NSS and NCC students worked voluntarily. 120 NSS volunteers and 40 NCC cadets work properly. All volunteers worked three to four hours devotionally. We planned to disposal and reorganization of documents from the places of college office, Laboratories, departments, IQAC room, Staff Room etc. With the help of administrative staff, teaching staff, volunteers collected around 2500kg rough papers, Scraps, out dated documents etc.