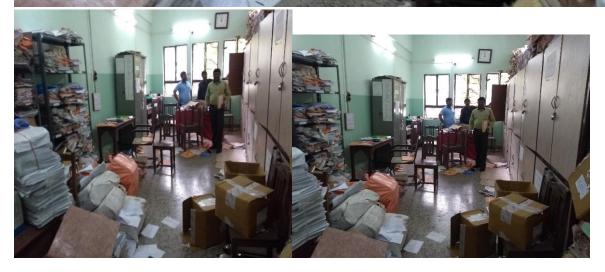

## Report of Swachhta Pakhwada

NSS and NCC organized swachhta drive under scheme of ministry of Youth Affairs and Sport, Department of Youth Affairs, Government of India. Our college building is heritage building, we planned organize swachhta drive at our heritage building. On 8<sup>th</sup> August and 11<sup>th</sup> August 2018 NSS and NCC students worked voluntarily. 120 NSS volunteers and 40 NCC cadets work properly. All volunteers worked three to four hours devotionally. We planned to disposal and reorganization of documents from the places of college office, Laboratories, departments, IQAC room, Staff Room etc. With the help of administrative staff, teaching staff, volunteers collected around 2500kg rough papers, Scraps, out dated documents etc.

|             |         |           |              | Harshada Jagdale                        | Cleanliness of         |
|-------------|---------|-----------|--------------|-----------------------------------------|------------------------|
|             |         |           |              | Sharmila Kasekar                        | Exam room              |
|             |         |           |              |                                         |                        |
|             |         |           |              |                                         |                        |
| 08/8/2018   | 3 hours | NSS       | Mr. Ashok    | Malage Nutan                            | Disposal of old        |
| 11.30am     | each    | Room      | Kokate       | Mohite Sneha                            | files, charts, useless |
| to 2.30 pm  | student |           |              | Vaishnavi Gaikwad                       | stationary etc.        |
|             |         |           |              |                                         | Cleanliness of NSS     |
|             |         |           |              | Pranali Pashte                          | room                   |
|             |         |           |              | Pratiksha Jawalkar                      |                        |
|             |         |           |              | Raut Gauri                              |                        |
|             |         |           |              |                                         |                        |
| 11/8/2018   | 3 Hrs.  | College   | Mr. Ravindra | 1.Snehal Bhagat                         | Disposal of old        |
|             |         | Office,   | Hande        | 2.Nikita Dhavan                         | record, files,         |
|             |         | Office    | Dr. Prajakta | 3.Sahyadri Dahinje                      | Useless documents      |
|             |         | Entranc   | Bhadgaonkar  | 4.Khalge Komal                          | Also record            |
|             |         | e         |              | 5.Kirti Sheth                           | maintaining in         |
|             |         | passage   |              | 6.Gautami Bhat                          | shelf.                 |
|             |         | etc.      |              | 7.Rupali Gund                           | Cleanliness of         |
|             |         |           |              | 8.Surekha Gunsalkar                     | office                 |
|             |         |           |              | 9.Akshada Wagh                          |                        |
|             |         |           |              | 10.Bhagyashri Bodke                     |                        |
|             |         |           |              | 11.Devika Chavan                        |                        |
|             |         |           |              | 12.Pooja Bandarkar                      |                        |
|             |         |           |              | 13.Rajeshri Barge                       |                        |
|             |         |           |              | 14.Kajal Temghare                       |                        |
|             |         |           |              | 15.Prajakta Kapare                      |                        |
|             |         |           |              | 16.Anjali Sharma                        |                        |
| 11/8/2018   | 3Hrs    | Princip   | Dr. Anand G. | 1.Shweta Kamble                         | Disposal of old        |
|             |         | al Cabin  | Jumle        | 2.Namrata Shilimkar                     | record, files,         |
|             |         |           | Dr. Madhvi   | 3.Rutuja Gaikwad                        | Useless documents      |
|             |         |           | Kulkarni     | 4.Muskan Inamdar                        | Also record            |
|             |         |           |              | 5.Laxmi Kudre                           | maintaining in         |
|             |         |           |              | 6.Adsul Divya                           | shelf.                 |
|             |         |           |              | 7.Suvarna Birajdar                      | Cleanliness of         |
|             |         |           |              | 2.1.1.1.1.1.1.1.1.1.1.1.1.1.1.1.1.1.1.1 | office                 |
| 11/8/2018   | 3Hrs    | Vice      | Dr. Madhvi   | 1.Anjali Kamble                         | Cleaning of            |
| 11, 5, 2010 |         | Princip   | Kulkarni     | 2.Bandarkar Pooja                       | Cupboard,              |
|             |         | al Cabin  | 1 Luinul III | 3. Anushree Kumbhar                     | Reorganization and     |
|             |         | ai Caviii |              | 3./Minshire Kumbilal                    | Disposal of            |
|             |         |           |              |                                         | Documents etc.         |
|             |         |           |              |                                         | Documents etc.         |