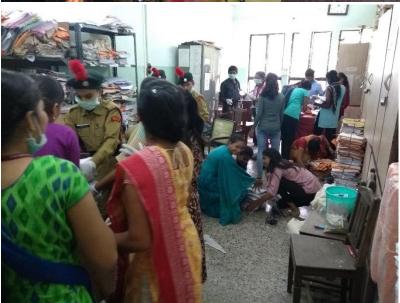

## Report of Swachhta Pakhwada

NSS and NCC organized swachhta drive under scheme of ministry of Youth Affairs and Sport, Department of Youth Affairs, Government of India. Our college building is heritage building, we planned organize swachhta drive at our heritage building. On 8<sup>th</sup> August and 11<sup>th</sup> August 2018 NSS and NCC students worked voluntarily. 120 NSS volunteers and 40 NCC cadets work properly. All volunteers worked three to four hours devotionally. We planned to disposal and reorganization of documents from the places of college office, Laboratories, departments, IQAC room, Staff Room etc. With the help of administrative staff, teaching staff, volunteers collected around 2500kg rough papers, Scraps, out dated documents etc.

|             |         |           |              | Harshada Jagdale                        | Cleanliness of         |
|-------------|---------|-----------|--------------|-----------------------------------------|------------------------|
|             |         |           |              | Sharmila Kasekar                        | Exam room              |
|             |         |           |              |                                         |                        |
|             |         |           |              |                                         |                        |
| 08/8/2018   | 3 hours | NSS       | Mr. Ashok    | Malage Nutan                            | Disposal of old        |
| 11.30am     | each    | Room      | Kokate       | Mohite Sneha                            | files, charts, useless |
| to 2.30 pm  | student |           |              | Vaishnavi Gaikwad                       | stationary etc.        |
|             |         |           |              |                                         | Cleanliness of NSS     |
|             |         |           |              | Pranali Pashte                          | room                   |
|             |         |           |              | Pratiksha Jawalkar                      |                        |
|             |         |           |              | Raut Gauri                              |                        |
|             |         |           |              |                                         |                        |
| 11/8/2018   | 3 Hrs.  | College   | Mr. Ravindra | 1.Snehal Bhagat                         | Disposal of old        |
|             |         | Office,   | Hande        | 2.Nikita Dhavan                         | record, files,         |
|             |         | Office    | Dr. Prajakta | 3.Sahyadri Dahinje                      | Useless documents      |
|             |         | Entranc   | Bhadgaonkar  | 4.Khalge Komal                          | Also record            |
|             |         | e         |              | 5.Kirti Sheth                           | maintaining in         |
|             |         | passage   |              | 6.Gautami Bhat                          | shelf.                 |
|             |         | etc.      |              | 7.Rupali Gund                           | Cleanliness of         |
|             |         |           |              | 8.Surekha Gunsalkar                     | office                 |
|             |         |           |              | 9.Akshada Wagh                          |                        |
|             |         |           |              | 10.Bhagyashri Bodke                     |                        |
|             |         |           |              | 11.Devika Chavan                        |                        |
|             |         |           |              | 12.Pooja Bandarkar                      |                        |
|             |         |           |              | 13.Rajeshri Barge                       |                        |
|             |         |           |              | 14.Kajal Temghare                       |                        |
|             |         |           |              | 15.Prajakta Kapare                      |                        |
|             |         |           |              | 16.Anjali Sharma                        |                        |
| 11/8/2018   | 3Hrs    | Princip   | Dr. Anand G. | 1.Shweta Kamble                         | Disposal of old        |
|             |         | al Cabin  | Jumle        | 2.Namrata Shilimkar                     | record, files,         |
|             |         |           | Dr. Madhvi   | 3.Rutuja Gaikwad                        | Useless documents      |
|             |         |           | Kulkarni     | 4.Muskan Inamdar                        | Also record            |
|             |         |           |              | 5.Laxmi Kudre                           | maintaining in         |
|             |         |           |              | 6.Adsul Divya                           | shelf.                 |
|             |         |           |              | 7.Suvarna Birajdar                      | Cleanliness of         |
|             |         |           |              | 2.1.1.1.1.1.1.1.1.1.1.1.1.1.1.1.1.1.1.1 | office                 |
| 11/8/2018   | 3Hrs    | Vice      | Dr. Madhvi   | 1.Anjali Kamble                         | Cleaning of            |
| 11, 5, 2010 |         | Princip   | Kulkarni     | 2.Bandarkar Pooja                       | Cupboard,              |
|             |         | al Cabin  | 1 Luinul III | 3. Anushree Kumbhar                     | Reorganization and     |
|             |         | ai Caviii |              | 3./Minshire Kumbilal                    | Disposal of            |
|             |         |           |              |                                         | Documents etc.         |
|             |         |           |              |                                         | Documents etc.         |