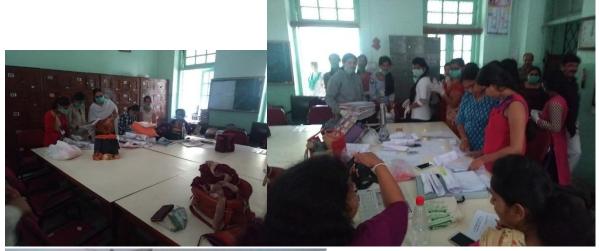

## Report of Swachhta Pakhwada

NSS and NCC organized swachhta drive under scheme of ministry of Youth Affairs and Sport, Department of Youth Affairs, Government of India. Our college building is heritage building, we planned organize swachhta drive at our heritage building. On 8<sup>th</sup> August and 11<sup>th</sup> August 2018 NSS and NCC students worked voluntarily. 120 NSS volunteers and 40 NCC cadets work properly. All volunteers worked three to four hours devotionally. We planned to disposal and reorganization of documents from the places of college office, Laboratories, departments, IQAC room, Staff Room etc. With the help of administrative staff, teaching staff, volunteers collected around 2500kg rough papers, Scraps, out dated documents etc.

|             |         |           |              | Harshada Jagdale                        | Cleanliness of         |
|-------------|---------|-----------|--------------|-----------------------------------------|------------------------|
|             |         |           |              | Sharmila Kasekar                        | Exam room              |
|             |         |           |              |                                         |                        |
|             |         |           |              |                                         |                        |
| 08/8/2018   | 3 hours | NSS       | Mr. Ashok    | Malage Nutan                            | Disposal of old        |
| 11.30am     | each    | Room      | Kokate       | Mohite Sneha                            | files, charts, useless |
| to 2.30 pm  | student |           |              | Vaishnavi Gaikwad                       | stationary etc.        |
|             |         |           |              |                                         | Cleanliness of NSS     |
|             |         |           |              | Pranali Pashte                          | room                   |
|             |         |           |              | Pratiksha Jawalkar                      |                        |
|             |         |           |              | Raut Gauri                              |                        |
|             |         |           |              |                                         |                        |
| 11/8/2018   | 3 Hrs.  | College   | Mr. Ravindra | 1.Snehal Bhagat                         | Disposal of old        |
|             |         | Office,   | Hande        | 2.Nikita Dhavan                         | record, files,         |
|             |         | Office    | Dr. Prajakta | 3.Sahyadri Dahinje                      | Useless documents      |
|             |         | Entranc   | Bhadgaonkar  | 4.Khalge Komal                          | Also record            |
|             |         | e         |              | 5.Kirti Sheth                           | maintaining in         |
|             |         | passage   |              | 6.Gautami Bhat                          | shelf.                 |
|             |         | etc.      |              | 7.Rupali Gund                           | Cleanliness of         |
|             |         |           |              | 8.Surekha Gunsalkar                     | office                 |
|             |         |           |              | 9.Akshada Wagh                          |                        |
|             |         |           |              | 10.Bhagyashri Bodke                     |                        |
|             |         |           |              | 11.Devika Chavan                        |                        |
|             |         |           |              | 12.Pooja Bandarkar                      |                        |
|             |         |           |              | 13.Rajeshri Barge                       |                        |
|             |         |           |              | 14.Kajal Temghare                       |                        |
|             |         |           |              | 15.Prajakta Kapare                      |                        |
|             |         |           |              | 16.Anjali Sharma                        |                        |
| 11/8/2018   | 3Hrs    | Princip   | Dr. Anand G. | 1.Shweta Kamble                         | Disposal of old        |
|             |         | al Cabin  | Jumle        | 2.Namrata Shilimkar                     | record, files,         |
|             |         |           | Dr. Madhvi   | 3.Rutuja Gaikwad                        | Useless documents      |
|             |         |           | Kulkarni     | 4.Muskan Inamdar                        | Also record            |
|             |         |           |              | 5.Laxmi Kudre                           | maintaining in         |
|             |         |           |              | 6.Adsul Divya                           | shelf.                 |
|             |         |           |              | 7.Suvarna Birajdar                      | Cleanliness of         |
|             |         |           |              | 2.1.1.1.1.1.1.1.1.1.1.1.1.1.1.1.1.1.1.1 | office                 |
| 11/8/2018   | 3Hrs    | Vice      | Dr. Madhvi   | 1.Anjali Kamble                         | Cleaning of            |
| 11, 5, 2010 |         | Princip   | Kulkarni     | 2.Bandarkar Pooja                       | Cupboard,              |
|             |         | al Cabin  | 1 Luinul III | 3. Anushree Kumbhar                     | Reorganization and     |
|             |         | ai Caviii |              | 3./Minshire Kumbilal                    | Disposal of            |
|             |         |           |              |                                         | Documents etc.         |
|             |         |           |              |                                         | Documents etc.         |